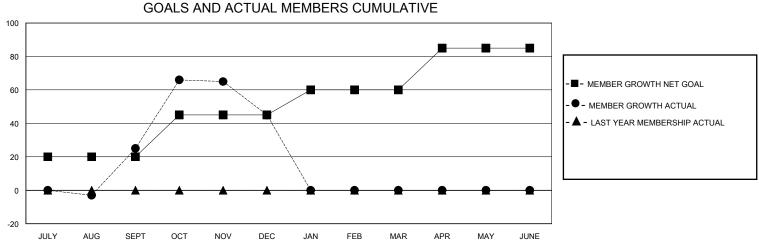

## District 19 L

GMT: LOCATION BRITISH COLUMBIA GMT CA

|                                                                                                                                                                                                                                                                                                                                                                                                     | OIVIT.        |               | LOC         | , thort sitting. | 00201112111   |    |     | OWIT OF C                                          |  |
|-----------------------------------------------------------------------------------------------------------------------------------------------------------------------------------------------------------------------------------------------------------------------------------------------------------------------------------------------------------------------------------------------------|---------------|---------------|-------------|------------------|---------------|----|-----|----------------------------------------------------|--|
| QUARTER         NEW CLUB GOAL         NEW CLUBS         DROPPED CLUBS           JULY/AUG/SEPT         0         0         0           JULY/AUG/SEPT         0         0         0           JOCT/NOV/DEC         1         2         0           JAN/FEB/MAR         0         0         0           JAN/FEB/MAR         0         0         0           JAN/FEB/MAR         15         0         0 |               | Club          | os          |                  | 1             |    |     |                                                    |  |
| JULY/AUG/SEPT         0         0         0         JULY/AUG/SEPT         20         71         43           OCT/NOV/DEC         1         2         0         OCT/NOV/DEC         25         110         81           JAN/FEB/MAR         0         0         0         JAN/FEB/MAR         15         0         0                                                                                 |               | RESULTS FOI   | R 2023-2024 |                  |               |    |     |                                                    |  |
| OCT/NOV/DEC 1 2 0 OCT/NOV/DEC 25 110 81 JAN/FEB/MAR 0 0 0 JAN/FEB/MAR 15 0 0                                                                                                                                                                                                                                                                                                                        | QUARTER       | NEW CLUB GOAL | NEW CLUBS   | DROPPED CLUBS    | QUARTER MEME  |    |     | DROPPED<br>MEMBERS ACTUAL<br>(including transfers) |  |
| JAN/FEB/MAR 0 0 0 JAN/FEB/MAR 15 0 0                                                                                                                                                                                                                                                                                                                                                                | JULY/AUG/SEPT | 0             | 0           | 0                | JULY/AUG/SEPT | 20 | 71  | 43                                                 |  |
| JOHN ESIMIN                                                                                                                                                                                                                                                                                                                                                                                         | OCT/NOV/DEC   | 1             | 2           | 0                | OCT/NOV/DEC   | 25 | 110 | 81                                                 |  |
| APR/MAY/JUNE 0 0 0 APR/MAY/JUNE 25 0 0                                                                                                                                                                                                                                                                                                                                                              | JAN/FEB/MAR   | 0             | 0           | 0                | JAN/FEB/MAR   | 15 | 0   | 0                                                  |  |
|                                                                                                                                                                                                                                                                                                                                                                                                     | APR/MAY/JUNE  | 0             | 0           | 0                | APR/MAY/JUNE  | 25 | 0   | 0                                                  |  |