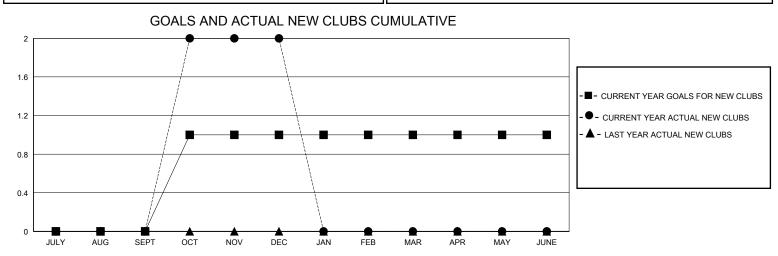

## District 19 L

GMT: LOCATION BRITISH COLUMBIA GMT CA

|                                                                                                                                                                                                                                                                                                                                                                                                     | OIVIT.        |               | LOC         | , thort sitting. | 00201112111   |    |     | OWIT OF C                                          |  |
|-----------------------------------------------------------------------------------------------------------------------------------------------------------------------------------------------------------------------------------------------------------------------------------------------------------------------------------------------------------------------------------------------------|---------------|---------------|-------------|------------------|---------------|----|-----|----------------------------------------------------|--|
| QUARTER         NEW CLUB GOAL         NEW CLUBS         DROPPED CLUBS           JULY/AUG/SEPT         0         0         0           JULY/AUG/SEPT         0         0         0           JOCT/NOV/DEC         1         2         0           JAN/FEB/MAR         0         0         0           JAN/FEB/MAR         0         0         0           JAN/FEB/MAR         15         0         0 |               | Club          | os          |                  | 1             |    |     |                                                    |  |
| JULY/AUG/SEPT         0         0         0         JULY/AUG/SEPT         20         71         43           OCT/NOV/DEC         1         2         0         OCT/NOV/DEC         25         110         81           JAN/FEB/MAR         0         0         0         JAN/FEB/MAR         15         0         0                                                                                 |               | RESULTS FOI   | R 2023-2024 |                  |               |    |     |                                                    |  |
| OCT/NOV/DEC 1 2 0 OCT/NOV/DEC 25 110 81 JAN/FEB/MAR 0 0 0 JAN/FEB/MAR 15 0 0                                                                                                                                                                                                                                                                                                                        | QUARTER       | NEW CLUB GOAL | NEW CLUBS   | DROPPED CLUBS    | QUARTER MEME  |    |     | DROPPED<br>MEMBERS ACTUAL<br>(including transfers) |  |
| JAN/FEB/MAR 0 0 0 JAN/FEB/MAR 15 0 0                                                                                                                                                                                                                                                                                                                                                                | JULY/AUG/SEPT | 0             | 0           | 0                | JULY/AUG/SEPT | 20 | 71  | 43                                                 |  |
| JOHN ESIMIN                                                                                                                                                                                                                                                                                                                                                                                         | OCT/NOV/DEC   | 1             | 2           | 0                | OCT/NOV/DEC   | 25 | 110 | 81                                                 |  |
| APR/MAY/JUNE 0 0 0 APR/MAY/JUNE 25 0 0                                                                                                                                                                                                                                                                                                                                                              | JAN/FEB/MAR   | 0             | 0           | 0                | JAN/FEB/MAR   | 15 | 0   | 0                                                  |  |
|                                                                                                                                                                                                                                                                                                                                                                                                     | APR/MAY/JUNE  | 0             | 0           | 0                | APR/MAY/JUNE  | 25 | 0   | 0                                                  |  |